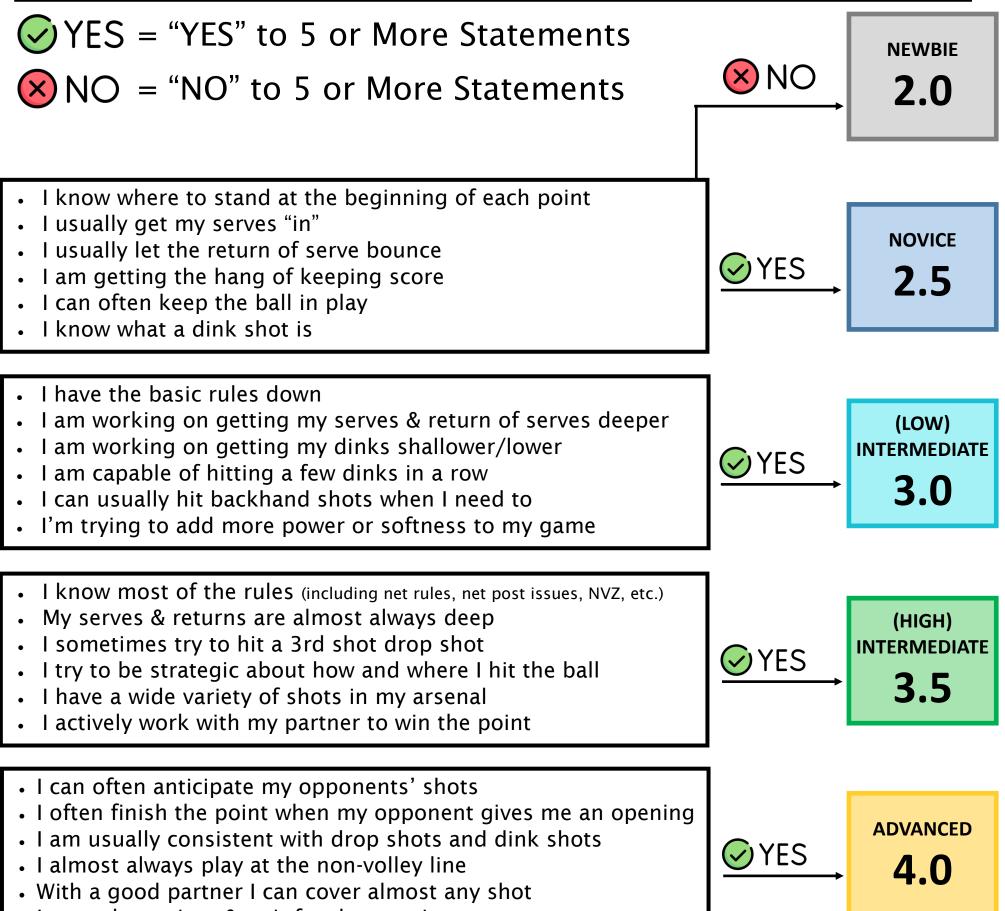

## **PICKLEBALL TIMES** MONDAY | WEDNESDAY | FRIDAY 8am-11am = GROUPED **TUESDAY | THURSDAY 8am-11am = MIXED**

Use the chart below to determine your skill level (modeled after the USA Pickleball rating system)

## **PICKLEBALL SKILL LEVELS**

"Yes or No" Way to Figure Out Your Skill Level

- I try to be patient & wait for the opening
- I can consistently convert a hard shot to a soft shot
- I am almost always patient & wait for the opening
- I rarely make unforced errors
- I consistently use power & finesse to my advantage
- · I can easily sustain a rally of 40 or more shots
- I have competed and/or won in tournaments at the 4.5 level or higher