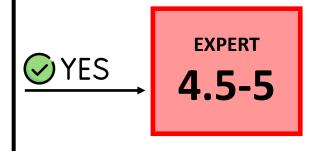

## **PICKLEBALL SKILL LEVELS**

"Yes or No" Way to Figure Out Your Skill Level

- I try to be patient & wait for the opening
- I can consistently convert a hard shot to a soft shot
- I am almost always patient & wait for the opening
- I rarely make unforced errors
- I consistently use power & finesse to my advantage
- · I can easily sustain a rally of 40 or more shots
- I have competed and/or won in tournaments at the 4.5 level or higher